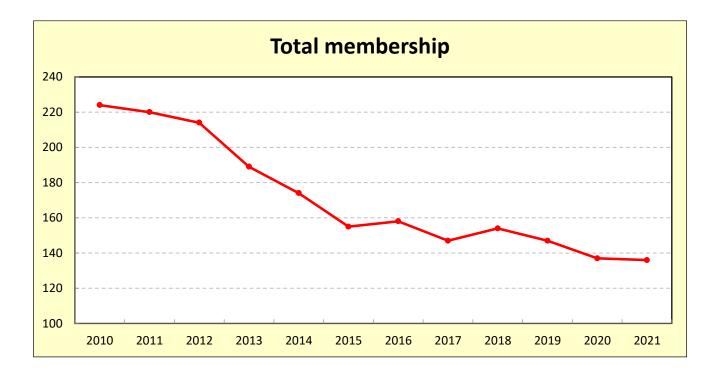

## Membership Report 2021

136 members in total for 2021 (down from 137 in 2020).

16 members (11 senior, 5 junior) from 2020 did not renew.

15 new members (12 seniors, 3 juniors) joined.

42 signed up by 31<sup>st</sup> December 2020, 70 more in January - March 2021, 16 in April - May and 2 in September.

See the membership table on the next page.

|                                 | 2010 | 2011 | 2012 | 2013 | 2014 | 2015 | 2016 | 2017 | 2018 | 2019 | 2020 | 2021 |
|---------------------------------|------|------|------|------|------|------|------|------|------|------|------|------|
| Total membership                | 224  | 220  | 214  | 189  | 174  | 155  | 158  | 147  | 154  | 147  | 137  | 136  |
| Club only Family                | 4    | 4    | 4    | 2    | 2    | 2    | 2    | 0    | 4    | 2    | 2    | 2    |
| Club only Senior                | 1    | 3    | 2    | 2    | 2    | 1    | 1    | 3    | 0    | 0    | 1    | 1    |
| Honorary                        | 4    | 4    | 2    | 2    | 2    | 2    | 2    | 0    | 1    | 1    | 1    | 1    |
| Life                            |      |      |      |      | 1    | 1    | 1    | 1    | 1    | 5    | 5    | 5    |
| Group                           | 1    | 2    | 1    | 1    | 1    | 1    | 1    | 0    | 0    | 0    | 0    | 0    |
|                                 |      |      |      |      |      |      |      |      |      |      |      |      |
| Family members who are Seniors  | 108  | 111  | 98   | 77   | 76   | 75   | 67   | 65   | 65   | 49   | 45   | 43   |
| Family members who are Juniors  | 47   | 35   | 48   | 36   | 30   | 28   | 32   | 25   | 28   | 23   | 20   | 18   |
| Total Senior membership         |      |      | 155  | 137  | 136  | 120  | 121  | 119  | 120  | 118  | 113  | 116  |
| Total Junior membership         | 51   | 40   | 57   | 45   | 35   | 29   | 31   | 28   | 34   | 29   | 24   | 20   |
| Junior members eligible to vote | 10   | 6    | 4    | 7    | 4    | 5    | 5    |      |      |      |      |      |