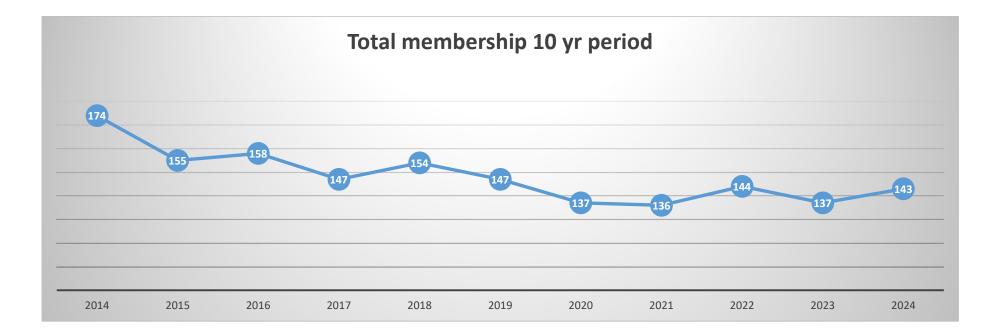

## Membership Report 2024

143 members in total for 2024, up from 137 last year. Overall membership has remained consistent over the last five years.

In general terms, the number of non-renewals (21) was slightly outweighed by the addition of new members (27), with the Couch to Green (C2G) course contributing strongly to those numbers. The loss of three members due to their transfer out to other clubs, three moving abroad and the non-renewal of five C2G were the biggest contributors to year-end figures. Regarding new members, there were a number picking up on lapsed membership, but the big contributor was the C2G with eight joining directly afterwards and another four who would be directly attributable.

|                                 | 2010 | 2011 | 2012 | 2013 | 2014 | 2015 | 2016 | 2017 | 2018 | 2019 | 2020 | 2021 | 2022 | 2023 | 2024 |
|---------------------------------|------|------|------|------|------|------|------|------|------|------|------|------|------|------|------|
| Total membership                | 224  | 220  | 214  | 189  | 174  | 155  | 158  | 147  | 154  | 147  | 137  | 136  | 144  | 137  | 143  |
| Club only Family                | 4    | 4    | 4    | 2    | 2    | 2    | 2    | 0    | 4    | 2    | 2    | 2    | 0    | 0    | 0    |
| Club only Senior - Social       | 1    | 3    | 2    | 2    | 2    | 1    | 1    | 3    | 0    | 0    | 1    | 1    | 2    | 2    | 3    |
| Life                            |      |      |      |      | 1    | 1    | 1    | 1    | 1    | 5    | 5    | 5    | 8    | 6    | 6    |
|                                 |      |      |      |      |      |      |      |      |      |      |      |      |      |      |      |
| Family members who are Seniors  | 108  | 111  | 98   | 77   | 76   | 75   | 67   | 65   | 65   | 49   | 45   | 43   | 44   | 39   | 35   |
| Family members who are Juniors  | 47   | 35   | 48   | 36   | 30   | 28   | 32   | 25   | 28   | 23   | 20   | 18   | 17   | 18   | 18   |
| Total Senior membership         |      |      | 155  | 137  | 136  | 120  | 121  | 119  | 120  | 118  | 113  | 116  | 123  | 116  | 121  |
| Incls Young Adult               |      |      |      |      |      |      |      |      |      |      |      |      |      |      | 7    |
| Total Junior membership         | 51   | 40   | 57   | 45   | 35   | 29   | 31   | 28   | 34   | 29   | 24   | 20   | 21   | 21   | 22   |
| Junior members eligible to vote | 10   | 6    | 4    | 7    | 4    | 5    | 5    |      |      |      |      |      |      | 4    | 5    |