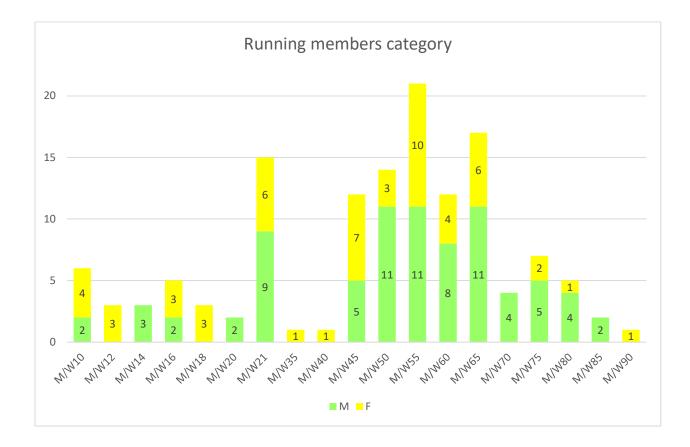

Two 2023 members did not renew as runners but remain as Social members.

Sadly, we also lost three Members this year, Connie Wright, Chris Petre and Martin Adamson.

Running membership is made up of 55 Female (52 last year) and 79 Male (78 last year) members distributed as below: